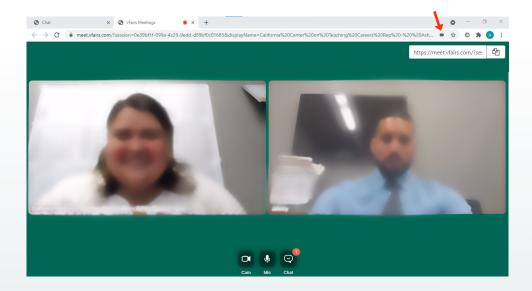

5. Accept a call or video chat initiated by an education agency representative.

Once connected, your audio or video call will open a new tab. Tab titled vFairs Meetings.

If you are prompted, please allow for use of the Microphone and Camera on your device. We recommend using Chrome as your web-browser and in case you need to change the settings, you can do so by clicking the little camera icon at the right side of your URL.