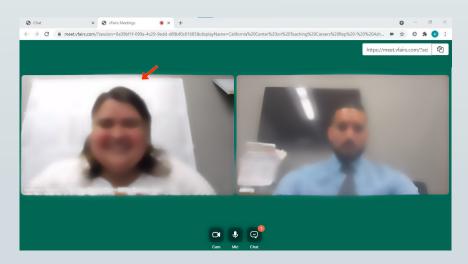

5. Accept a call or video chat initiated by an education agency representative.

Once connected, your audio or video call will open a new tab. Tab titled vFairs Meetings.

If you are prompted, please allow for use of the Microphone and Camera on your device. We recommend using Chrome as your web-browser and in case you need to change the settings, you can do so by clicking the little camera icon at the right side of your URL.