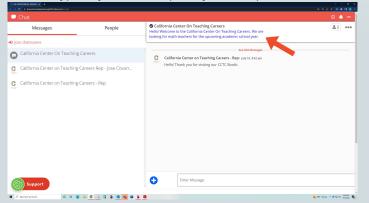

#### INTERACTING IN CHATROOM \_\_\_\_\_\_ SPEAKING WITH EDUCATION AGENCIES

1. Go to Chat. The chat button will appear and become active only when the event is live. (*Please remember to refresh your screen when event goes live*)

2. Engage with education agency representatives. *To speak with representatives, enter a message in the text bar. Anything you say here will be displayed to everyone in the chat. This is known as a chatroom. This is the best venue for more general questions about openings, demographics, locations, etc.* 

3. Check to see if your question has already been answered. *Announcements will be pinned to the top of the chat, which is typically where frequently asked questions are answered.* 