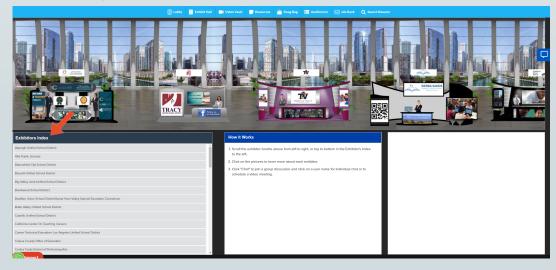

### **VISITING BOOTHS**

1. Go to Employers tab. Here you'll find the exhibit hall where you can browse education agencies' booths.

2. Find education agencies that interest you. Use the scroller at the right or the Exhibitors Index to find agencies whose booths you'd like to visit.

3. Click on an education agency's name to visit their booth.

4. Peruse information about the education agency.

5. Go to Chat. The chat button will appear and become active only when the event is live. *To ask a question or learn more about the agency, enter their chatroom, which is akin to speaking to representatives at a physical booth. (Please remember to refresh your screen when event goes live)* 