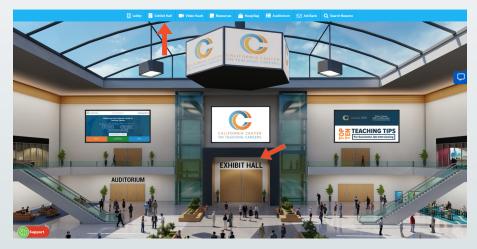

### **VISITING BOOTHS**

1. Go to Employers tab. Here you'll find the exhibit hall where you can browse education agencies' booths.

2. Find education agencies that interest you. Use the scroller at the right or the Exhibitors Index to find agencies whose booths you'd like to visit.

3. Click on an education agency's name to visit their booth.

4. Peruse information about the education agency.

5. Go to Chat. The chat button will appear and become active only when the event is live. *To ask a question or learn more about the agency, enter their chatroom, which is akin to speaking to representatives at a physical booth. (Please remember to refresh your screen when event goes live)* 